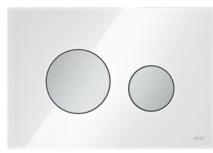

## **GLASS**

Probably the most classic material that is used in our covers.

However, new fresh colours let the most traditional of all TECEloop plates shine in a completely new light.

#### Delicate but never fragile

TECEloop covers made of glass appear almost weightless thanks to their particularly transparent surface and flat wall structure. For everyday life, their extremely hard and scratch-resistant surface makes them extremely easy to clean.