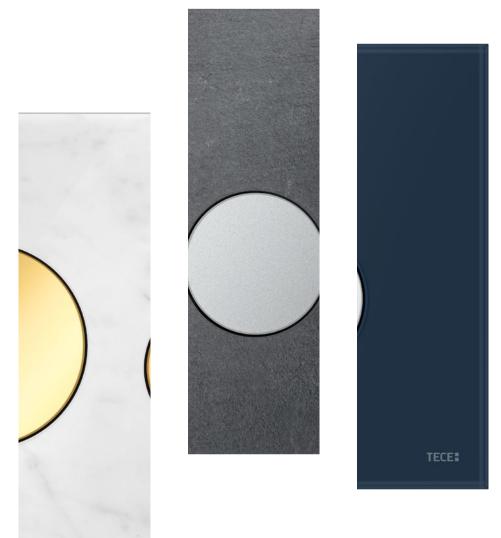

## **MARBLE**

The material of the rich and beautiful has long since lost its elitist conceit. Innovative processing methods have led to a renaissance of this special natural material in interior design, where it now takes into account our yearning for nature and authenticity.

Solid yet delicate, marble touches our senses in a unique way. Perhaps one reason why it is particularly able to express our appreciation for objects and spaces.

## **SLATE**

Greetings from the kitchen, served on a slate plate. The rugged elegance of this dark stone fascinates us in numerous environments. Even in the bathroom.

Delicate tones contrast with rugged structures: where slate and soft colours meet, eyes and hands experience a sensual interplay of the elements.

#### TECEloop evening blue

A deep, dark shining blue that awakens a longing for the sea, lemons and the scent of the Amalfi Coast. For sensual, elegant accents.

#### **TECEloop titanium**

Titanium is used in applications ranging from aircraft to accessories. Its warm grey makes it an all-rounder for us as a colour that fits perfectly into any environment.

#### **TECEloop light beige**

Instead of being clinically cool, this plate appears comfortably soft in its tone of fluffy flannel. For bright bathrooms to feel good in!