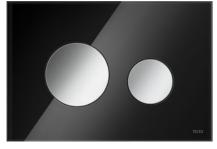

## **GLASS**

Probably the most classic material that is used in our covers.

However, new fresh colours let the most traditional of all TECEloop plates shine in a completely new light.

#### Delicate but never fragile

TECEloop covers made of glass appear almost weightless thanks to their particularly transparent surface and flat wall structure. For everyday life, their extremely hard and scratch-resistant surface makes them extremely easy to clean.