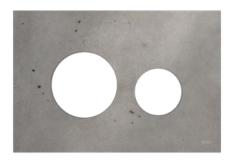

## **CONCRETE**

Concrete used to be what lay behind the plaster. Today we use it deliberately: from the wall to the vase, we proudly display it in all its diversity. Now also as a toilet flush plate.

Raw and cool are yesterday. In combination with warm woods, fluffy textiles and harmonious lighting, concrete becomes an exciting environment for a new level of comfort.