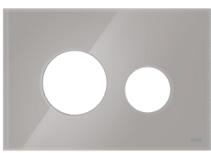

#### **TECEloop titanium**

Titanium is used in applications ranging from aircraft to accessories. Its warm grey makes it an all-rounder for us as a colour that fits perfectly into any environment.

# INTERPLAY OF LIGHT AND COLOURS

The best way to experience how diverse glass can be is to visit the glassblower island of Murano in the Venice lagoon. Admittedly, we don't have quite so much freedom in terms of design. And yet TECEloop develops its very own character from colour to colour.