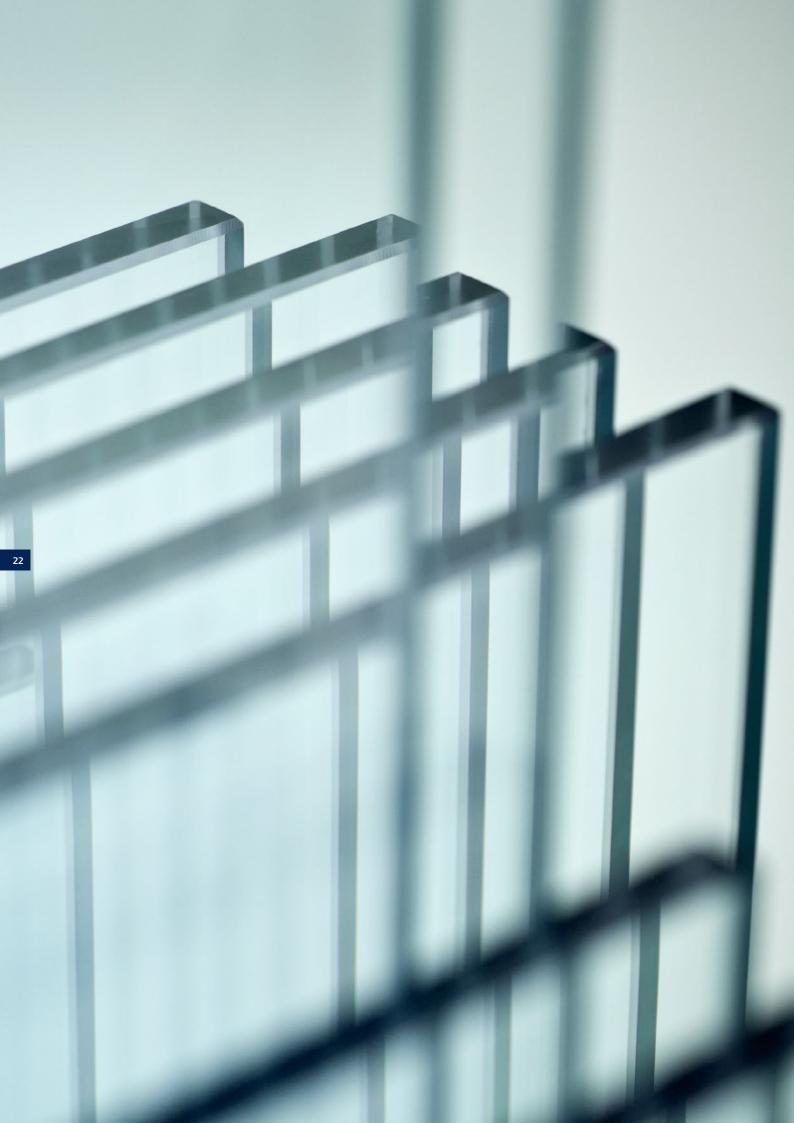

## **GLASS**

Probably the most classic material that is used in our covers.

However, new fresh colours let the most traditional of all TECEloop plates shine in a completely new light.

#### Delicate but never fragile

TECEloop covers made of glass appear almost weightless thanks to their particularly transparent surface and flat wall structure. For everyday life, their extremely hard and scratch-resistant surface makes them extremely easy to clean.

# INTERPLAY OF LIGHT AND COLOURS

The best way to experience how diverse glass can be is to visit the glassblower island of Murano in the Venice lagoon. Admittedly, we don't have quite so much freedom in terms of design. And yet TECEloop develops its very own character from colour to colour.