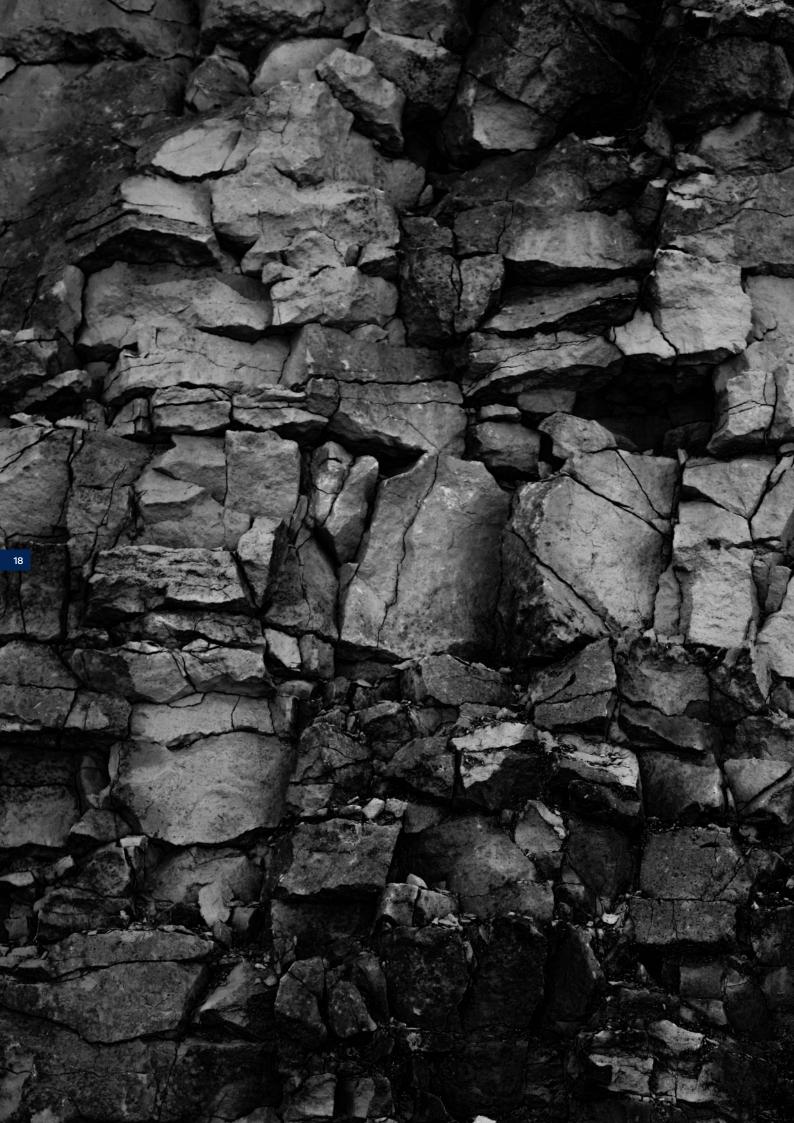

## **SLATE**

Greetings from the kitchen, served on a slate plate. The rugged elegance of this dark stone fascinates us in numerous environments. Even in the bathroom.

Delicate tones contrast with rugged structures: where slate and soft colours meet, eyes and hands experience a sensual interplay of the elements.