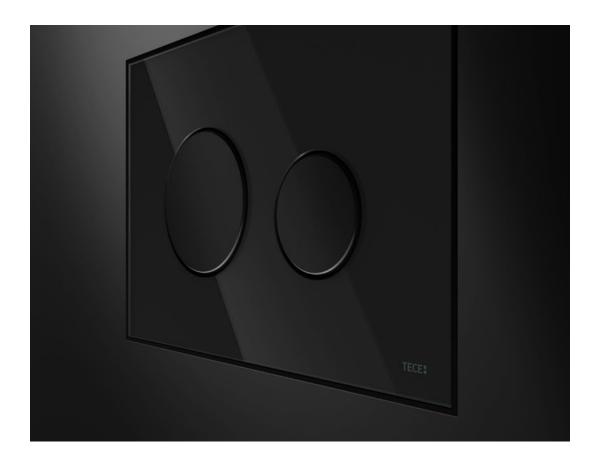

# TECEloop GLASS — VARIANTS IN A SET

As an exception, black-and-white thinking is allowed here: with our popular cover / button combinations in a set.

Glass cover and buttons are supplied as a set. The installation frame for flush installation can be optionally ordered separately.

9240650 White glass, white buttons

9240659 White glass, matte chrome buttons

9240655 Black glass, matte chrome buttons

9240656 Black glass, bright chrome buttons

TECEloop in glass white and glass black is also available as a urinal flush plate in all button combinations.