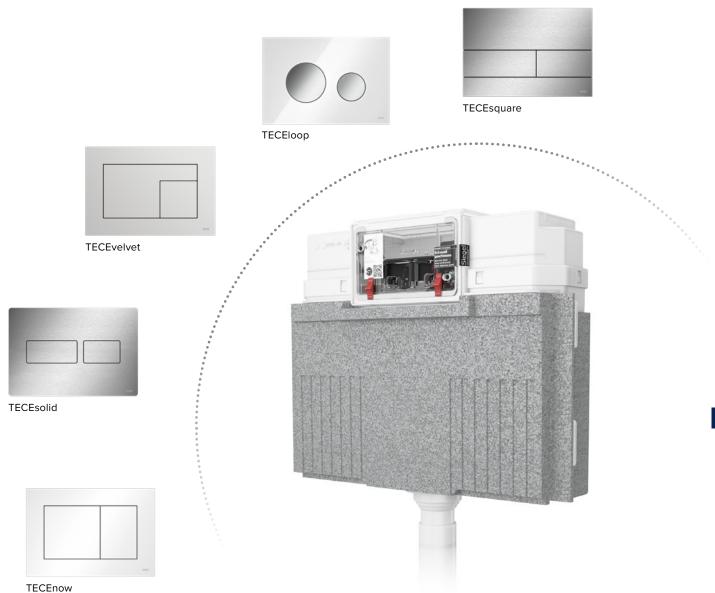

### No limits

All TECE flush plates are compatible with the universal cistern from TECE. For renovations and modernisations, they can be interchanged regardless of series and year. Even after decades. Planning and design in a modular system. Made by TECE.