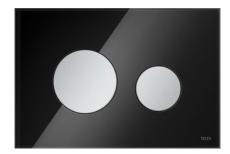

## **GLASS**

Probably the most classic material that is used in our covers.

However, new fresh colours let the most traditional of all TECEloop plates shine in a completely new light.

#### Delicate but never fragile

TECEloop covers made of glass appear almost weightless thanks to their particularly transparent surface and flat wall structure. For everyday life, their extremely hard and scratch-resistant surface makes them extremely easy to clean.