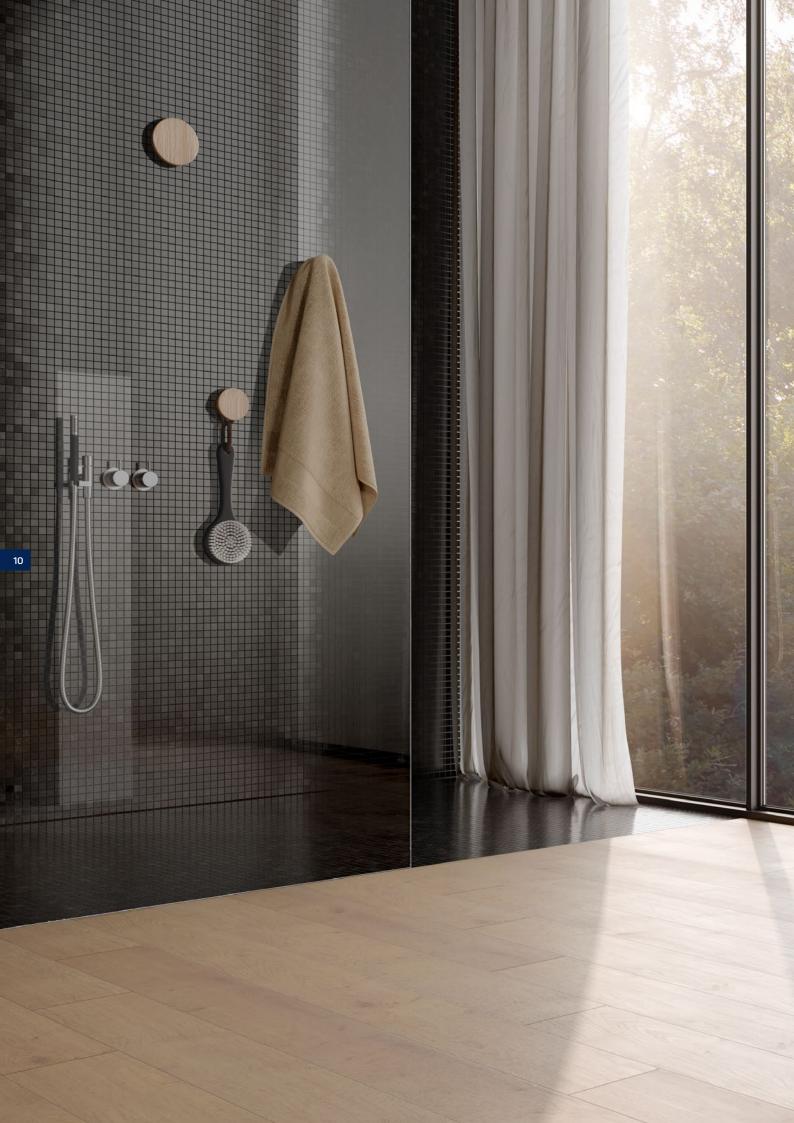

**TECEloop** 

## **WOOD OAK**

No other material gives us the feeling of nature indoors as directly as real wood. Do you also feel like you can smell the forest?

## NOTHING LIKE THE REAL THING

Nature cannot be improved on. That's why we prefer to work directly with the original.