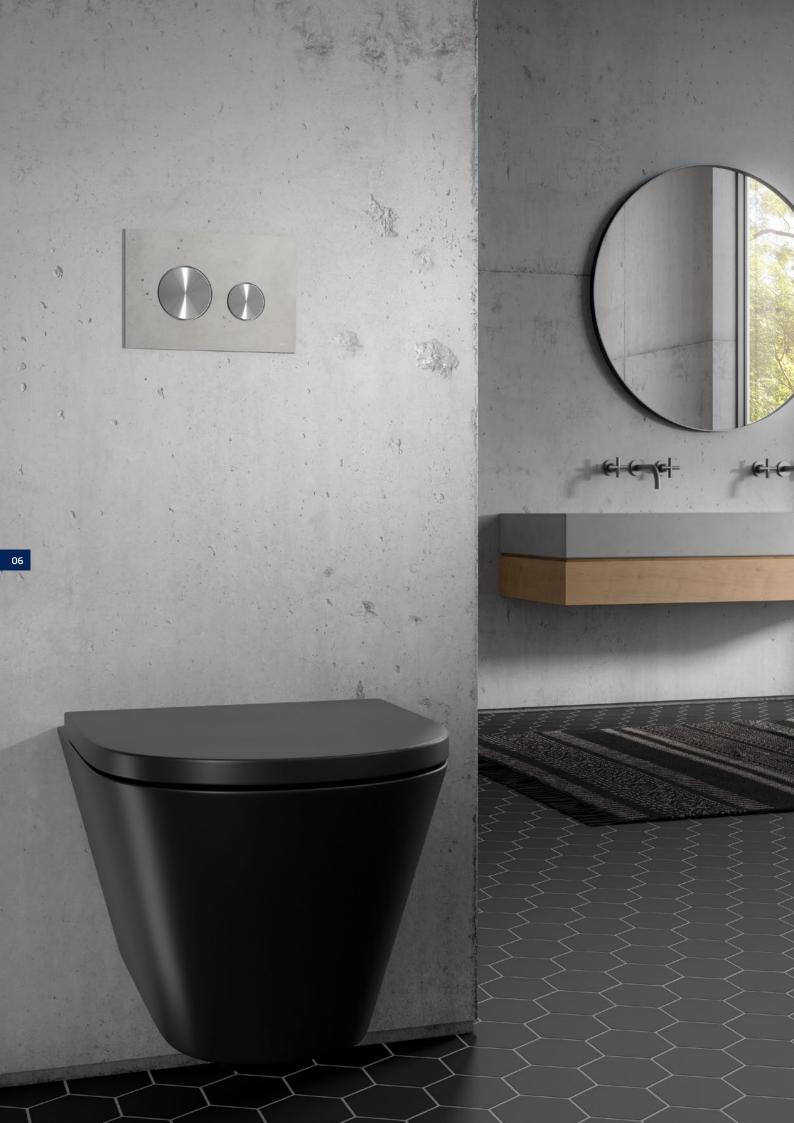

## **CONCRETE**

Concrete used to be what lay behind the plaster. Today we use it deliberately: from the wall to the vase, we proudly display it in all its diversity. Now also as a toilet flush plate.

Raw and cool are yesterday. In combination with warm woods, fluffy textiles and harmonious lighting, concrete becomes an exciting environment for a new level of comfort.

**TECEloop** 