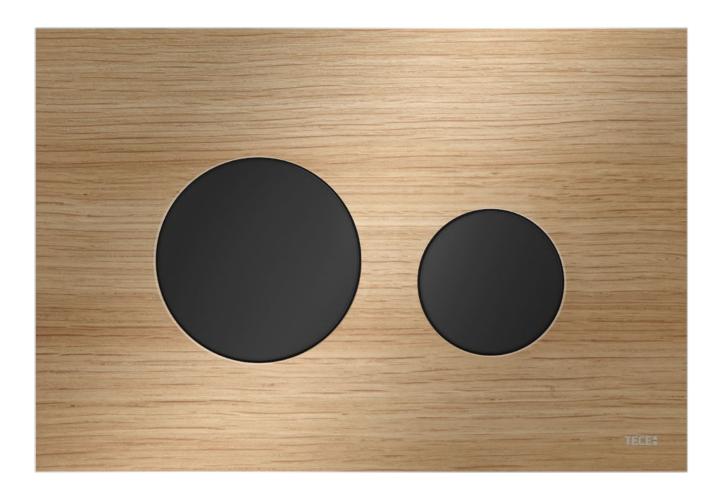

## **WOOD OAK**

No other material gives us the feeling of nature indoors as directly as real wood. Do you also feel like you can smell the forest?

## NOTHING LIKE THE REAL THING

Nature cannot be improved on. That's why we prefer to work directly with the original.

#### **TECEloop**