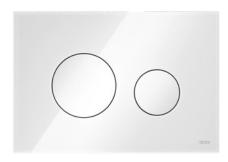

## **GLASS**

Probably the most classic material that is used in our covers.

However, new fresh colours let the most traditional of all TECEloop plates shine in a completely new light.

#### Delicate but never fragile

TECEloop covers made of glass appear almost weightless thanks to their particularly transparent surface and flat wall structure. For everyday life, their extremely hard and scratch-resistant surface makes them extremely easy to clean.