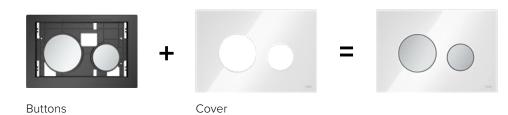

# MIX & MATCH

TECEloop is still a classic among designer flush plates – and to this day remains unique with its modular system.

Now we're presenting new covers.

The TECEloop modular system: an individual flush plate is made up of a cover and buttons. A wide range of materials and colours ensures the right cover to cater for every taste and every interior.

## TECEloop MODULAR SYSTEM

Because it is often the detail that count, the TECEloop modular system combines the cover and buttons individually.

9240612 Oak wood cover

9240613 **White marble cover** 

9240614 Light concrete cover

9240671 White glass cover

9240674 Black glass cover

9240614 **Slate slab cover** 

All our covers and buttons can be freely combined in the TECEloop modular system. A special installation frame is optionally available separately for flush installation.