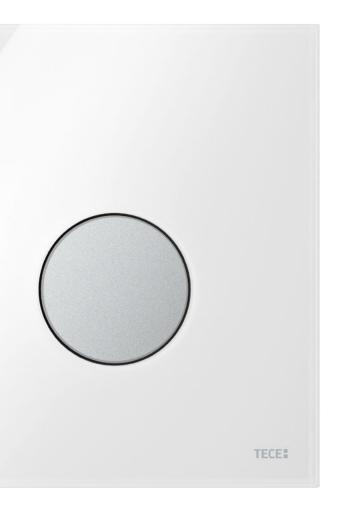

## TECEloop MODULAR SYSTEM

Because it is often the detail that count, the TECEloop modular system combines the cover and buttons individually.

9240612 Oak wood cover

9240613 **White marble cover** 

9240614 Light concrete cover

9240671 White glass cover

9240674 Black glass cover

9240614 **Slate slab cover** 

All our covers and buttons can be freely combined in the TECEloop modular system. A special installation frame is optionally available separately for flush installation.