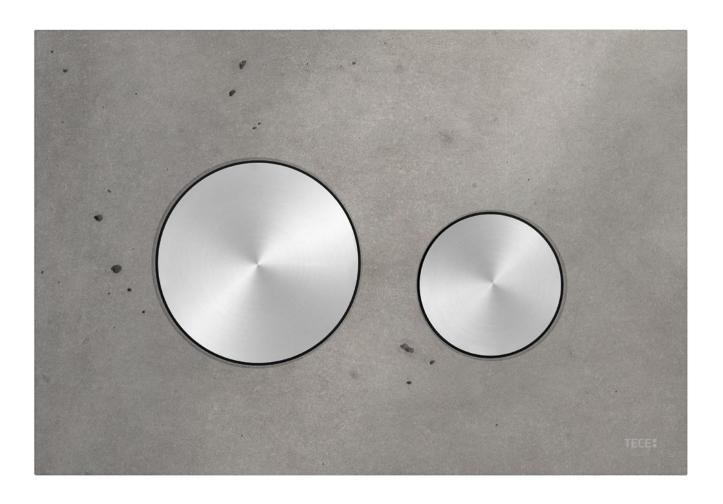

## **CONCRETE**

Concrete used to be what lay behind the plaster. Today we use it deliberately: from the wall to the vase, we proudly display it in all its diversity. Now also as a toilet flush plate.

Raw and cool are yesterday. In combination with warm woods, fluffy textiles and harmonious lighting, concrete becomes an exciting environment for a new level of comfort.