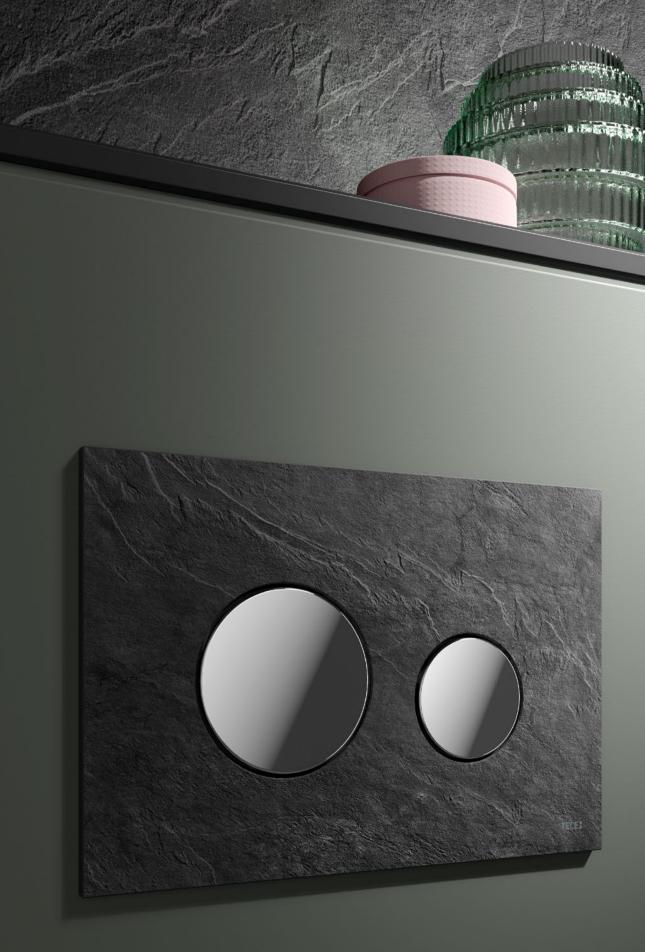

## **SLATE**

Greetings from the kitchen, served on a slate plate. The rugged elegance of this dark stone fascinates us in numerous environments. Even in the bathroom.

Delicate tones contrast with rugged structures: where slate and soft colours meet, eyes and hands experience a sensual interplay of the elements.