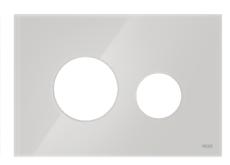

## **GLASS**

Probably the most classic material that is used in our covers.

However, new fresh colours let the most traditional of all TECEloop plates shine in a completely new light.

#### Delicate but never fragile

TECEloop covers made of glass appear almost weightless thanks to their particularly transparent surface and flat wall structure. For everyday life, their extremely hard and scratch-resistant surface makes them extremely easy to clean.