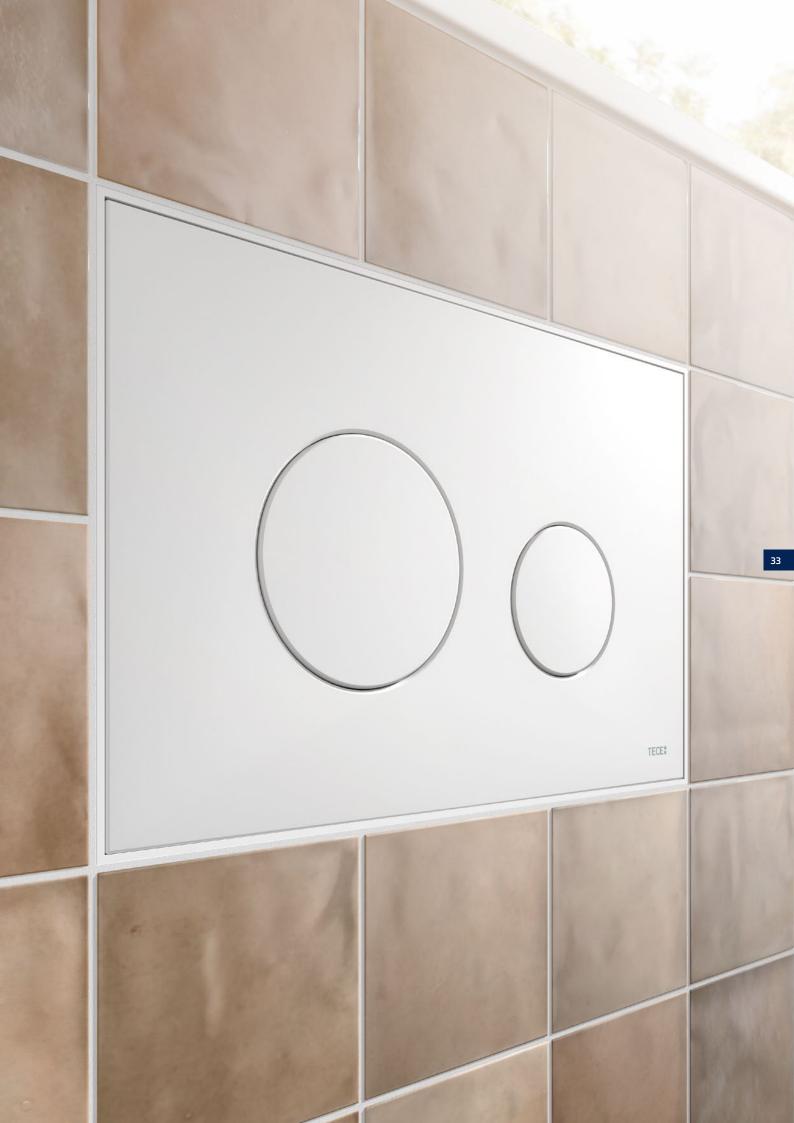

## **Perfectly integrated**

It's worth taking a closer look here: for an even more harmonious look, all TECEloop flush plates can optionally also be installed flush.

Special installation frames for both toilet and urinal flush plates are available for flush mounting.