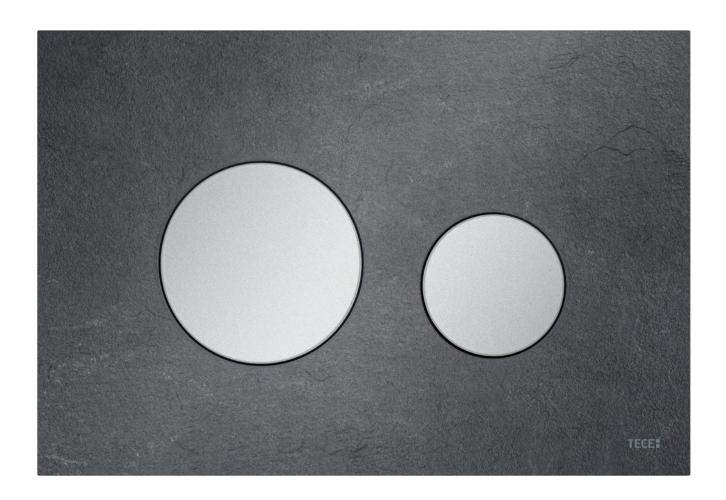

## **SLATE**

Greetings from the kitchen, served on a slate plate. The rugged elegance of this dark stone fascinates us in numerous environments. Even in the bathroom.

Delicate tones contrast with rugged structures: where slate and soft colours meet, eyes and hands experience a sensual interplay of the elements.