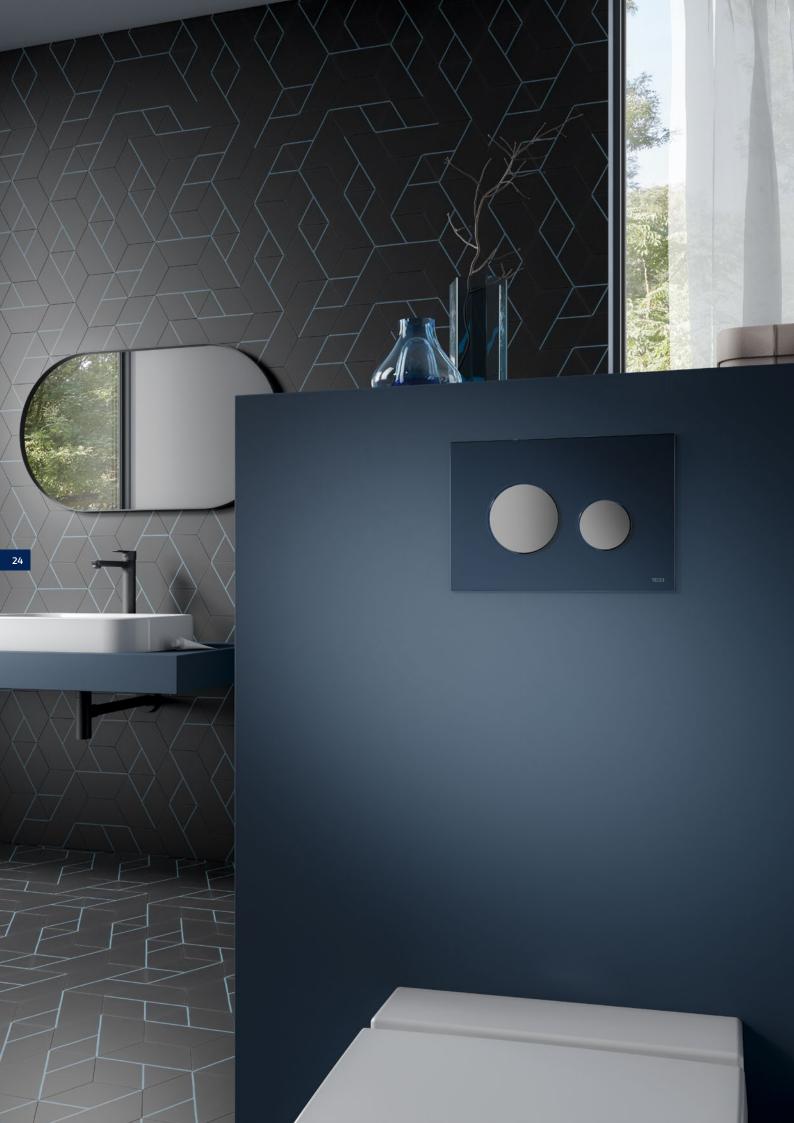

#### TECEloop evening blue

A deep, dark shining blue that awakens a longing for the sea, lemons and the scent of the Amalfi Coast. For sensual, elegant accents.