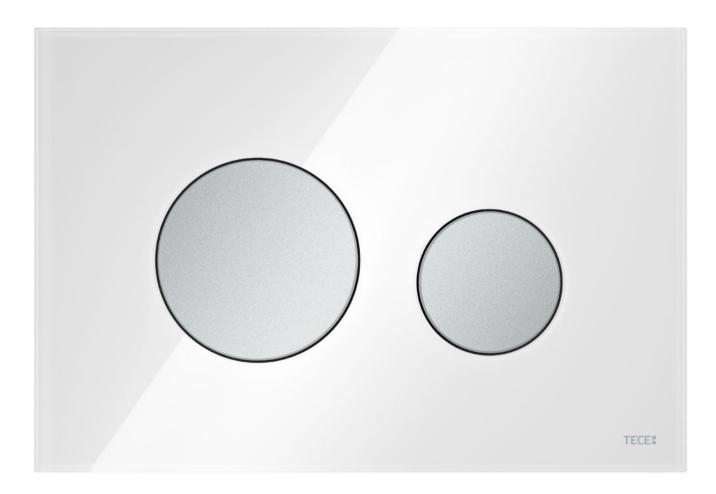

## **GLASS**

Probably the most classic material that is used in our covers.

However, new fresh colours let the most traditional of all TECEloop plates shine in a completely new light.

#### Delicate but never fragile

TECEloop covers made of glass appear almost weightless thanks to their particularly transparent surface and flat wall structure. For everyday life, their extremely hard and scratch-resistant surface makes them extremely easy to clean.