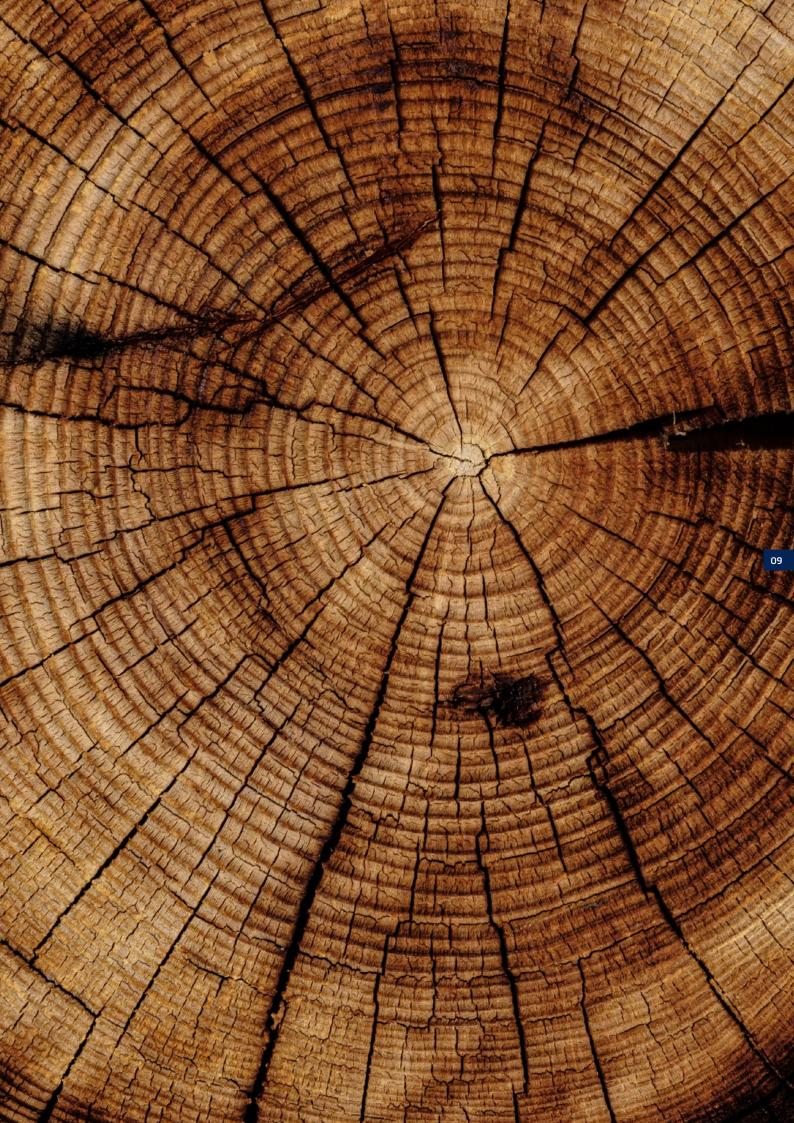

## **WOOD OAK**

No other material gives us the feeling of nature indoors as directly as real wood. Do you also feel like you can smell the forest?

## NOTHING LIKE THE REAL THING

Nature cannot be improved on. That's why we prefer to work directly with the original.