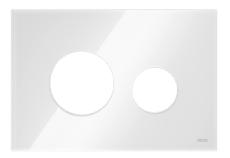

## **GLASS**

Probably the most classic material that is used in our covers.

However, new fresh colours let the most traditional of all TECEloop plates shine in a completely new light.

#### Delicate but never fragile

TECEloop covers made of glass appear almost weightless thanks to their particularly transparent surface and flat wall structure. For everyday life, their extremely hard and scratch-resistant surface makes them extremely easy to clean.